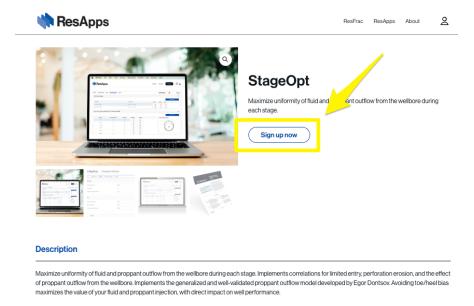

resfrac.com

2

When you are ready to purchase a license for the application, click "Sign up now":

This will take you to the checkout page. You will fill in all details in the form to the left. If your purchasing department requires a PO, work order or coding on the invoice in order to process, you will need to enter the information in the Order Notes section of the checkout page.