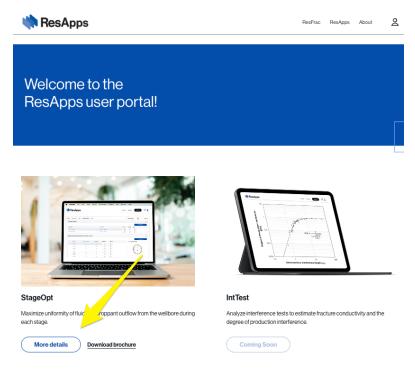

There are two authentication options available to log in to the system, Microsoft and Google. Please use your organization assigned email address.

Navigate to the desired app and click "More details" to get more information on the app, and to sign up.