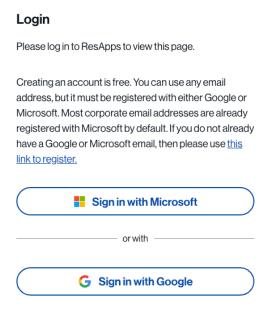

There are two authentication options available to log in to the system, Microsoft and Google. Please use your organization assigned email address.

Navigate to the desired app and click "More details" to get more information on the app, and to sign up.