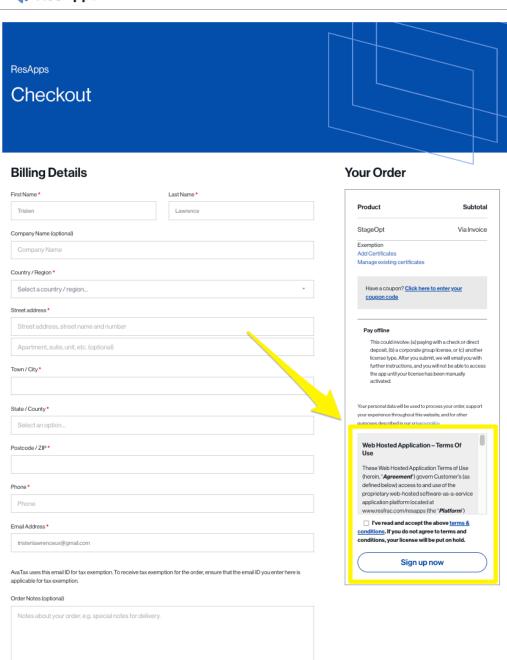

resfrac.com

2

When you are ready to purchase a license for the application, click "Sign up now":

This will take you to the checkout page. You will fill in all details in the form to the left. If your purchasing department requires a PO, work order or coding on the invoice in order to process, you will need to enter the information in the Order Notes section of the checkout page.

Please review and check to accept the terms and conditions, and press "Sign up now":

resfrac.com

3

This will submit your order, and we will then email you with an invoice and further instructions. You will not be able to access the app until your license has been manually activated. If you have any questions or need support in the meantime, please send us an email at <a href="mailto:resapps@resfrac.com">resapps@resfrac.com</a>. Thank you!