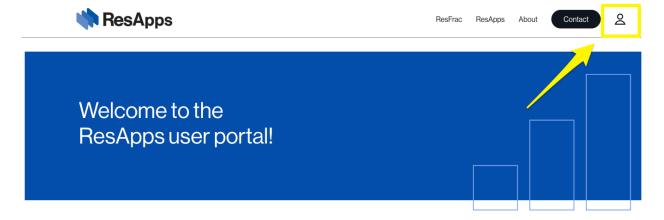

## ResApps Site Log in and Application Sign-up

October 28, 2023

For help with this feature: resapps@resfrac.com

In order to view app product pages and to sign up for an app license, all users must log in to the ResApps web portal, which can be found at <a href="https://www.resapps.resfrac.com">www.resapps.resfrac.com</a>. Log in to the ResApps portal via the icon on the upper right hand corner of the screen: